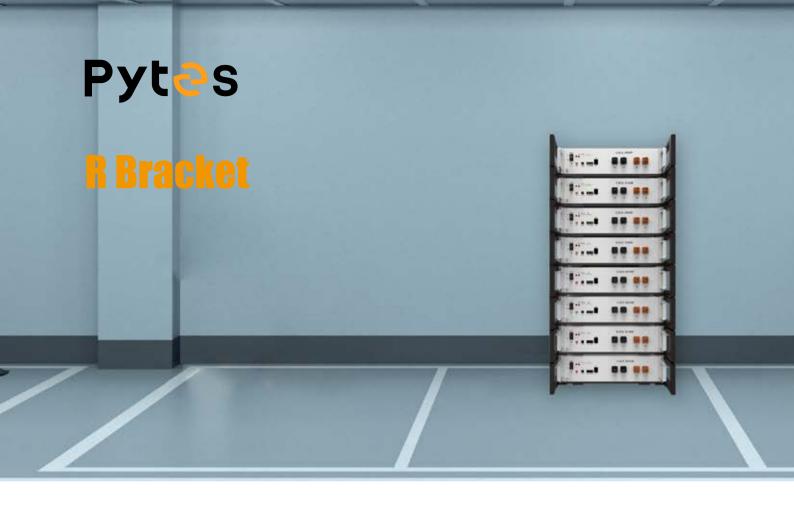

## Introduction

In order to install the E-BOX-48100R Battery more conveniently and reduce installation costs, PYTES has developed this battery bracket. You can use it on a single battery or on multiple battery packs. Compared with cabinet storage, besides taking up less space, the bracket can ventilate and reduce the heat much more easily.

## Can bear more weight