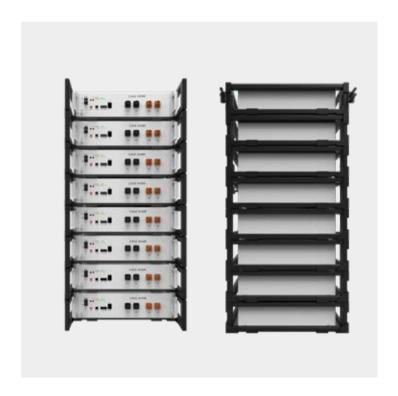

## Introduction

In order to install the E-BOX-48100R Battery more conveniently and reduce installation costs, PYTES has developed this battery bracket. You can use it on a single battery or on multiple battery packs. Compared with cabinet storage, besides taking up less space, the bracket can ventilate and reduce the heat much more easily.