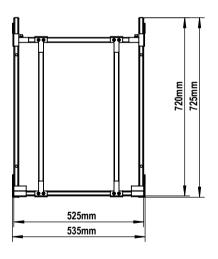

## **Parameters**

| Unit Dimension (L*W*H) | 20.9 * 28.5 * 5.3 inch (535 * 725 * 135 mm)                                                                                                                                                                                                                                                                                                                                                                                                                                                                       |
|------------------------|-------------------------------------------------------------------------------------------------------------------------------------------------------------------------------------------------------------------------------------------------------------------------------------------------------------------------------------------------------------------------------------------------------------------------------------------------------------------------------------------------------------------|
| Unit Weight            | 17lbs                                                                                                                                                                                                                                                                                                                                                                                                                                                                                                             |
| Installation           | <ul> <li>1.Install the parts by following the guide of the installation manual;</li> <li>2.Screws are needed to assemble single battery and rack;</li> <li>3.Multi-layer battery rack: after assembling all the single batteries and racks, stack them up vertically. Connection board is needed to install in between each two layers of battery racks;</li> <li>4.Secure multi-layer battery rack with accessories to the wall;</li> <li>5.Connect multi-layer battery rack to the distribution box.</li> </ul> |

## **Mechanical drawing**