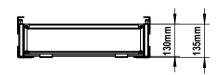

## **Parameters**

| Unit Dimension (L*W*H) | 20.9 * 28.5 * 5.3 inch (535 * 725 * 135 mm)                                                                                                                                                                                                                                                                                                                                                                                                                                                                       |
|------------------------|-------------------------------------------------------------------------------------------------------------------------------------------------------------------------------------------------------------------------------------------------------------------------------------------------------------------------------------------------------------------------------------------------------------------------------------------------------------------------------------------------------------------|
| Unit Weight            | 17lbs                                                                                                                                                                                                                                                                                                                                                                                                                                                                                                             |
| Installation           | <ul> <li>1.Install the parts by following the guide of the installation manual;</li> <li>2.Screws are needed to assemble single battery and rack;</li> <li>3.Multi-layer battery rack: after assembling all the single batteries and racks, stack them up vertically. Connection board is needed to install in between each two layers of battery racks;</li> <li>4.Secure multi-layer battery rack with accessories to the wall;</li> <li>5.Connect multi-layer battery rack to the distribution box.</li> </ul> |

## **Mechanical drawing**