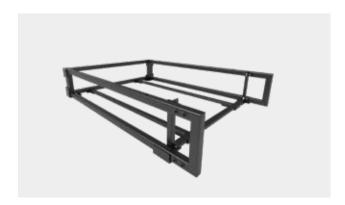

## Introduction

In order to install the E-BOX-48100R Battery more conveniently and reduce installation costs, PYTES has developed this battery bracket. You can use it on a single battery or on multiple battery packs. Compared with cabinet storage, besides taking up less space, the bracket can ventilate and reduce the heat much more easily.









## **Parameters**

| Unit Dimension (L*W*H) | 20.9 * 28.5 * 5.3 inch (535 * 725 * 135 mm)                                                                                                                                                                                                                                                                                                                                                                                                                                                                       |
|------------------------|--------------------------------------------------------------------------------------------------------------------------------------------------------------------------------------------------------------------------------