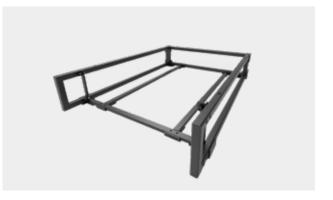

## Introduction

In order to install the E-BOX-48100R Battery more conveniently and reduce installation costs, PYTES has developed this battery bracket. You can use it on a single battery or on multiple battery packs. Compared with cabinet storage, besides taking up less space, the bracket can ventilate and reduce the heat much more easily.

## Can bear more weight